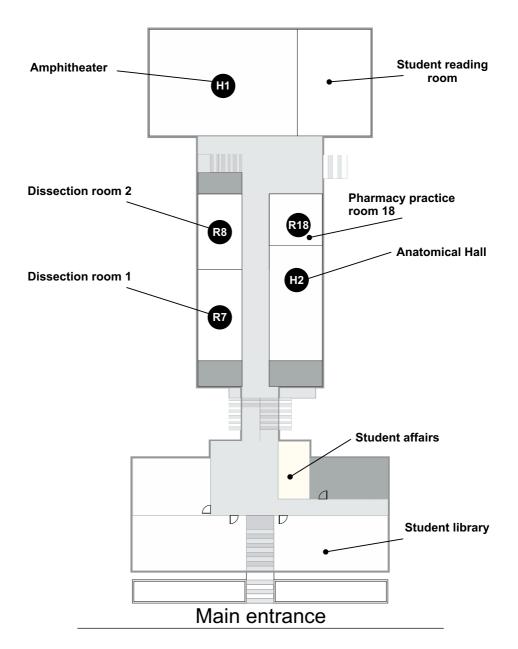

FLOOR PLANS VIEW FACULTY OF MEDICAL SCIENCES

THE THIRD FLOOR

FLOOR PLANS VIEW
INSTITUTES BUILDING OF THE
FACULTY OF MEDICAL SCIENCES