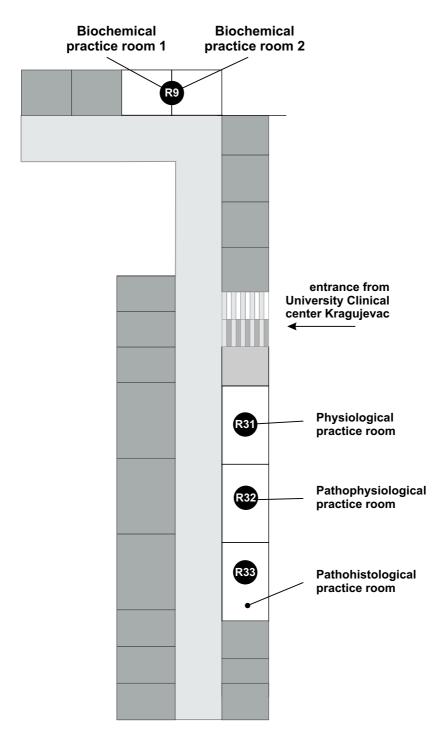

FLOOR PLANS VIEW FACULTY OF MEDICAL SCIENCES

THE THIRD FLOOR

FLOOR PLANS VIEW
INSTITUTES BUILDING OF THE
FACULTY OF MEDICAL SCIENCES