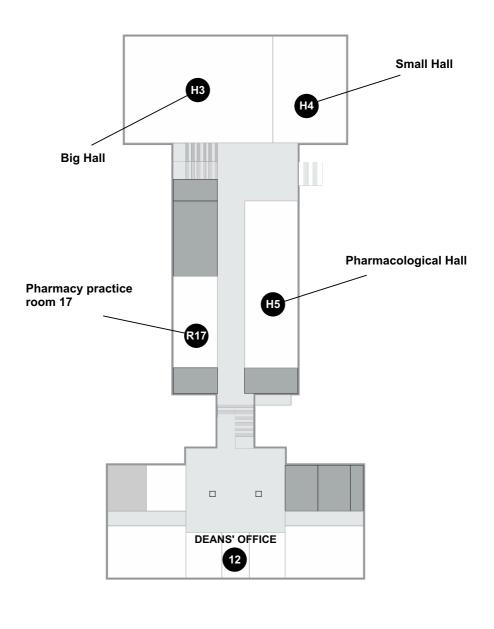

### Student restaurant

Svetozar Markovic Street

FLOOR PLANS VIEW FACULTY OF MEDICAL SCIENCES

THE BASEMENT

Svetozar Markovic Street

FLOOR PLANS VIEW FACULTY OF MEDICAL SCIENCES

THE FIRST FLOOR

Svetozar Markovic Street