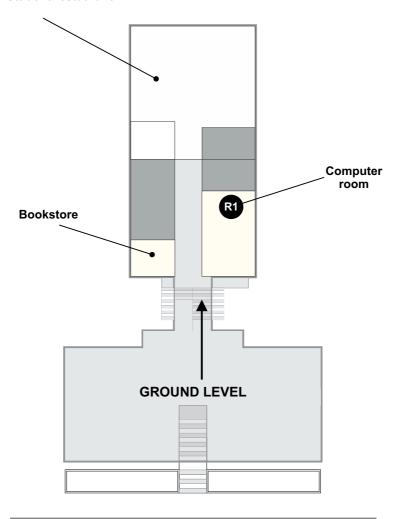

Svetozar Markovic Street

FLOOR PLANS VIEW FACULTY OF MEDICAL SCIENCES

**GROUND LEVEL** 