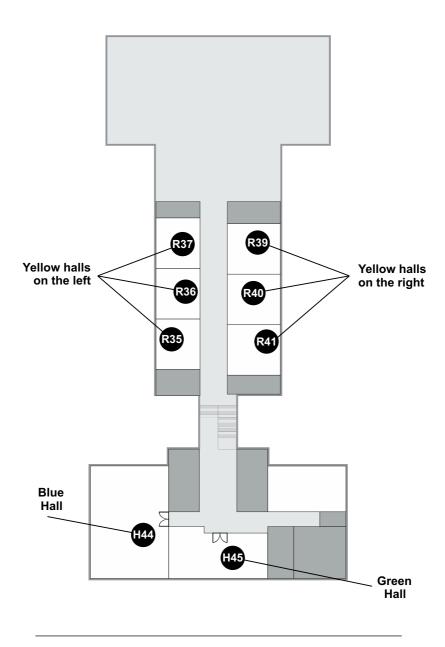

### Student restaurant

Svetozar Markovic Street

FLOOR PLANS VIEW FACULTY OF MEDICAL SCIENCES

THE BASEMENT

Svetozar Markovic Street

FLOOR PLANS VIEW FACULTY OF MEDICAL SCIENCES

THE FIRST FLOOR

Svetozar Markovic Street